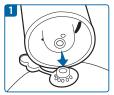

### To Inflate

- Remove the Repose Contur inflatable inner section from the tube, refit the two tubes together to form a pump.
- Connect the valve on the pump to the valve on the device Push to fit (See fig. 1).
- Inflate Repose Contur inflatable inner section until you hear air exhausting from the pump valve. Discontinue pumping and wait until you no longer hear air escaping (See fig. 2).
- Disconnect from pump. Cover the valve on the device using the solid end of the valve cap (See fig. 3).
- Turn over with valve underside and away from user.