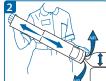

### To Inflate

- Remove the Repose Contur inflatable inner section from the tube, refit the two tubes together to form a pump.
- Connect the valve on the pump to the valve on the device Push to fit (See fig. 1).
- Inflate Repose Contur inflatable inner section until you hear air exhausting from the pump valve. Discontinue pumping and wait until you no longer hear air escaping (See fig. 2).
- Disconnect from pump. Cover the valve on the device using the solid end of the valve cap (See fig. 3).
- Turn over with valve underside and away from user.