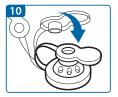

### To Deflate

- Insert the open end of the valve cap into the device valve. Air can now escape (See fig. 10).
- Fold and roll up the device starting at the point furthest away from the valve until all air is expelled. (See fig. 11).
- Re-fold, and re-roll as tightly as possible (See fig. 12).
- Replace device into the pump. Refit the two tubes together and rotate outer tube until it clicks closed.