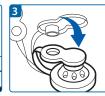

### To Inflate

- Remove the Repose Contur inflatable inner section from the tube, refit the two tubes together to form a pump.
- Connect the valve on the pump to the valve on the device Push to fit (See fig. 1).
- Inflate Repose Contur inflatable inner section until you hear air exhausting from the pump valve. Discontinue pumping and wait until you no longer hear air escaping (See fig. 2).
- Disconnect from pump. Cover the valve on the device using the solid end of the valve cap (See fig. 3).
- Turn over with valve underside and away from user.