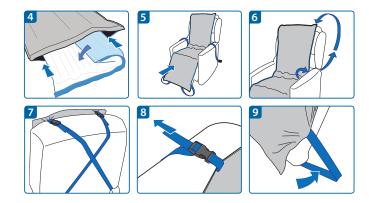

### **Fitting Instructions**

- Lay Contur cover out with fixing straps beneath.
- Fold the Repose Contur inflatable inner section lengthways, insert into Contur cover and lay flat with valve face down at head end. (See fig. 4) Close zip at both ends.
- Ensure that the Repose Contur is positioned correctly before securing. (See fig. 5)

- Insert fixing straps between the seat and arm rest, looping around the back of the chair. (See fig. 6)
- Cross fixing straps as shown. (See fig. 7)
- Clip the fixing straps into place and adjust until secure. (See fig. 8)
- Loop bottom fixing straps around either side of the foot rest until secure. (See fig. 9)