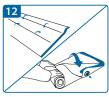

### To Deflate

- Insert the open end of the valve cap into the device valve. Air can now escape (See fig. 10).
- Fold and roll up the device starting at the point furthest away from the valve until all air is expelled. (See fig. 11).
- Re-fold, and re-roll as tightly as possible (See fig. 12).
- Replace device into the pump. Refit the two tubes together and rotate outer tube until it clicks closed.