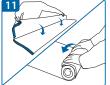

### To Deflate

- Insert the open end of the valve cap into the device valve. Air can now escape (See fig. 10).
- Fold and roll up the device starting at the point furthest away from the valve until all air is expelled. (See fig. 11).
- Re-fold, and re-roll as tightly as possible (See fig. 12).
- Replace device into the pump. Refit the two tubes together and rotate outer tube until it clicks closed.