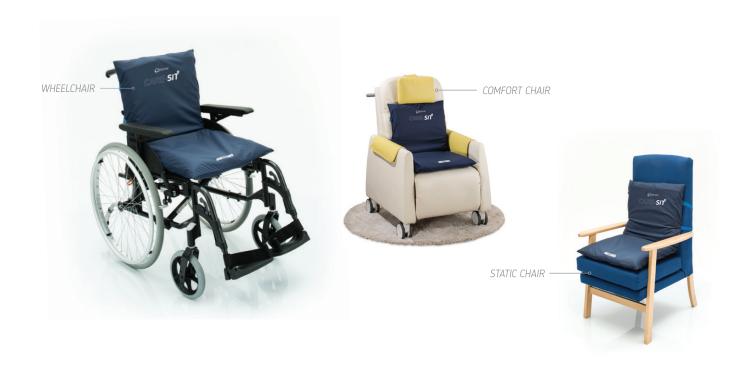

### DISCOVER THE CARE-SIT CUSHION

An innovative static chair and general purpose wheelchair cushion for the prevention and treatment of pressure ulcers

WHEELCHAIR

STATIC CHAIR

COMFORT CHAIR

NEW Repose Care-Sit is available in two widths and the Care-Sit has been developed to interface

with 3 key seating products, wheelchairs, static chairs & nursing home lounge chairs.

Care-Sit brings together a host of new & unique features which meet all pressure area care requirements along with infection control and patient needs.

# COST EFFECTIVE, DURABLE & REUSABLE

Suitable for use in the home, care homes and hospitals, Care-Sit offers a pressure redistribution design has been shown to be clinically and cost effective.

Care-Sit can instantly transform static chairs of all types and sizes as well as general purpose wheelchairs to provide a cost-effective solution for pressure ulcer prevention and treatment.