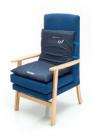

NEW Repose Care-Sit is available in two widths and the Care-Sit has been developed to interface

with 3 key seating products, wheelchairs, static chairs & nursing home lounge chairs.

Care-Sit brings together a host of new & unique features which meet all pressure area care requirements along with infection control and patient needs.

# COST EFFECTIVE, DURABLE & REUSABLE

Suitable for use in the home, care homes and hospitals, Care-Sit offers a pressure redistribution design has been shown to be clinically and cost effective.

Care-Sit can instantly transform static chairs of all types and sizes as well as general purpose wheelchairs to provide a cost-effective solution for pressure ulcer prevention and treatment.