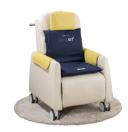

NEW Repose Care-Sit is available in two widths and the Care-Sit has been developed to interface

with 3 key seating products, wheelchairs, static chairs & nursing home lounge chairs.

Care-Sit brings together a host of new & unique features which meet all pressure area care requirements along with infection control and patient needs.

# COST EFFECTIVE, DURABLE & REUSABLE

Suitable for use in the home, care homes and hospitals, Care-Sit offers a pressure redistribution design has been shown to be clinically and cost effective.

Care-Sit can instantly transform static chairs of all types and sizes as well as general purpose wheelchairs to provide a cost-effective solution for pressure ulcer prevention and treatment.