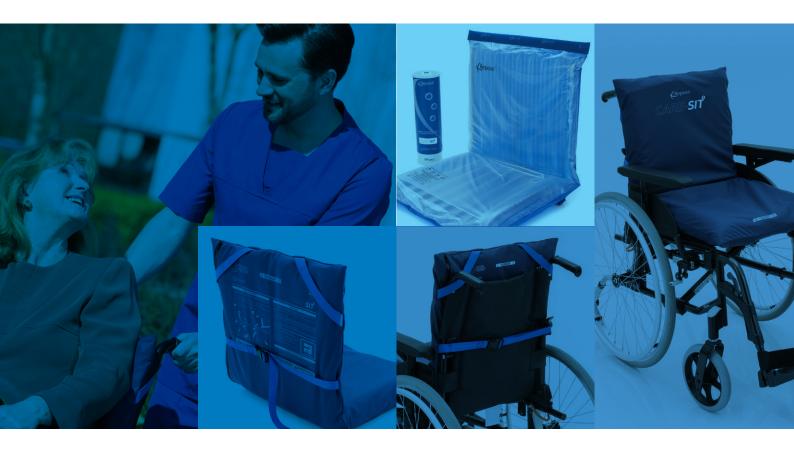

### DISCOVER THE CARE-SIT CUSHION

An innovative static chair and general purpose wheelchair cushion for the prevention and treatment of pressure ulcers

WHEELCHAIR

STATIC CHAIR

COMFORT CHAIR

### Frontier Medical are delighted to announce the launch of the new Care-Sit Cushion.

Care-Sit follows on from the success of Repose Contur, a product designed specifically for riser recliner chairs both in the hospital or community.

NEW Repose Care-Sit is available in two widths and the Care-Sit has been developed to interface

with 3 key seating products, wheelchairs, static chairs & nursing home lounge chairs.

Care-Sit brings together a host of new & unique features which meet all pressure area care requirements along with infection control and patient needs.

### WHAT'S IN THE BOX?

- Care-Sit Cover
- Repose Care-Sit Inflatable Inner Section
- Repose Pump
- User Instruction leaflet