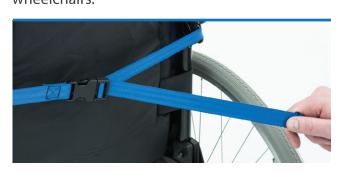

## ADJUSTS TO FIT CHAIRS OF ALL SIZES

Care-Sit is available in two widths (400mm & 450mm) and is supplied with multi-adjustable straps fitted to the rear of the cover. The cushion can be quickly and easily secured to static chairs of all types and sizes, as well as general purpose wheelchairs.