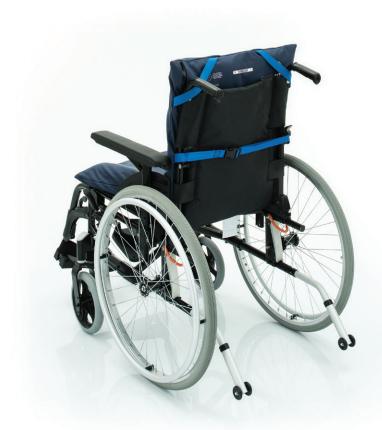

## ADJUSTS TO FIT CHAIRS OF ALL SIZES

Care-Sit is available in two widths (400mm & 450mm) and is supplied with multi-adjustable straps fitted to the rear of the cover. The cushion can be quickly and easily secured to static chairs of all types and sizes, as well as general purpose wheelchairs.