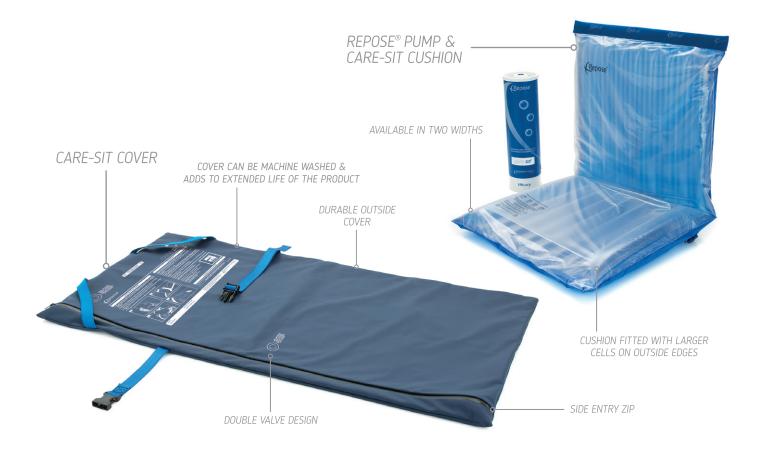

### WHAT'S IN THE BOX?

- Care-Sit Cover
- Repose Care-Sit Inflatable Inner Section
- Repose Pump
- User Instruction leaflet

## ADJUSTS TO FIT CHAIRS OF ALL SIZES

Care-Sit is available in two widths (400mm & 450mm) and is supplied with multi-adjustable straps fitted to the rear of the cover. The cushion can be quickly and easily secured to static chairs of all types and sizes, as well as general purpose wheelchairs.

and bacteria

Care-Sit cover is washable at 60°C

Conforms to ignition source:

0, 1, 5 of BS7175

Substrate treated with a

fluorocarbon to give water/stain

resistance

Further washing instructions can be found on the Care-Sit cover washing tag and printed on the inflatable inner section.