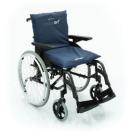

NEW Repose Care-Sit is available in two widths and the Care-Sit has been developed to interface

with 3 key seating products, wheelchairs, static chairs & nursing home lounge chairs.

Care-Sit brings together a host of new & unique features which meet all pressure area care requirements along with infection control and patient needs.

## ADJUSTS TO FIT CHAIRS OF ALL SIZES

Care-Sit is available in two widths (400mm & 450mm) and is supplied with multi-adjustable straps fitted to the rear of the cover. The cushion can be quickly and easily secured to static chairs of all types and sizes, as well as general purpose wheelchairs.