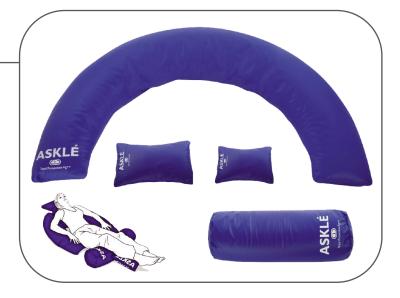

#### PREVENTION OF PRESSURE ULCER ON THE **ANKLES AND KNEES**

High risk of pressure ulcers in patients with muscular-tendon retractions in lower limbs. Experts recommend abduction of the lower limbs to reduce pressure on the ankles, condyles and knees. Reduce the pressure on the sacrum, ischium and heels.

#### THE ASKLESANTE solution: cylindrical cushion used with the half buoy cushion for knee abduction.

- Maintains abduction in lower limbs.
- Reduces pressure around the femoral condyles (knees) and inner ankles.
- Protects knee joints.