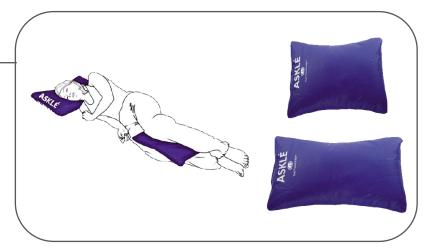

#### PREVENTION OF PRESSURE ULCER ON THE **ELBOWS AND HEELS**

Rare for the elbows, but more common on the heels of bedridden patients. Experts recommend reducing pressure on elbows and heels in the dorsal decubitus position.

#### THE ASKLESANTE solution: positioning cushions around the leg and forearm.

- Inclination is suited to and helps the blood flow.
- Smooth cushion edge prevents any localised pressure points.
- No increased pressure points around the Achille tendons or the ankles.
- Reduction of pressure on the elbows.