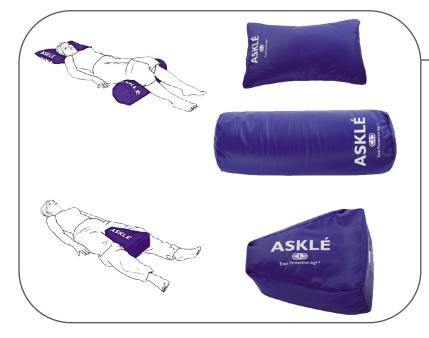

#### PREVENTION OF PRESSURE ULCER ON THE **TROCHANTER** AREA

These rare, yet serious pressure ulcers are often found on bedridden patients held in a strict lateral position. Experts recommend the use of the semi-lateral decubitus position at 30°.

#### THE ASKLESANTE solution: lateral 30° positioning cushion.

- 2 sizes available allowing optimisation according to the patients size.
- Integrated pillow to ensure user comfort.
- Easy, effortless and quick installation for the user.