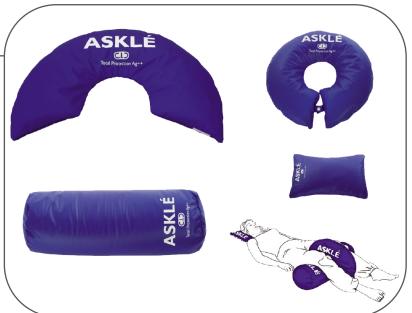

#### PREVENTION OF PRESSURE ULCER ON THE SACRUM, ISCHIUM AND HEELS

Sacrum pressure ulcers can be common in seated patients who slip forward or in bedridden patients supported badly in a semi seated position. Ischiatic pressure ulcers are often found on seated patients and is the most common ulcer seen for paraplegics. Experts recommend a semi Fowler position to reduce pressure on the sacrum, ischiatic and heel areas.

#### THE ASKLESANTE solution: combination of 4 specific cushions.

- Reduces the risk of sliding forward that would put shear forces on the tissues.
- Reduces risk of falling.
- Can be used in place of non medical beds.
- Reduces the pressure on the elbows.