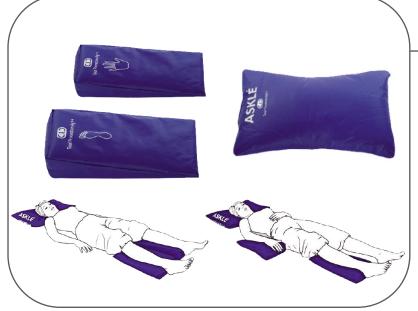

#### PREVENTION OF PRESSURE ULCER ON THE **ELBOWS AND HEELS**

Rare for the elbows, but more common on the heels of bedridden patients. Experts recommend reducing pressure on elbows and heels in the dorsal decubitus position.

#### THE ASKLESANTE solution: positioning cushions around the leg and forearm.

- Inclination is suited to and helps the blood flow.
- Smooth cushion edge prevents any localised pressure points.
- No increased pressure points around the Achille tendons or the ankles.
- Reduction of pressure on the elbows.