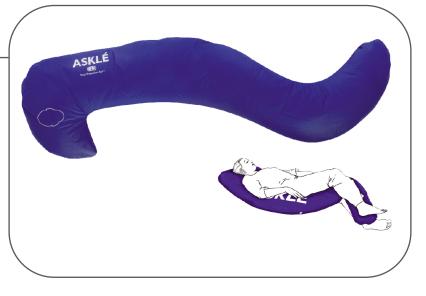

#### PREVENTION OF PRESSURE ULCER ON THE **TROCHANTER** AREA

These rare, yet serious pressure ulcers are often found on bedridden patients held in a strict lateral position. Experts recommend the use of the semi-lateral decubitus position at 30°.

#### THE ASKLESANTE solution: lateral 30° positioning cushion.

- 2 sizes available allowing optimisation according to the patients size.
- Integrated pillow to ensure user comfort.
- Easy, effortless and quick installation for the user.