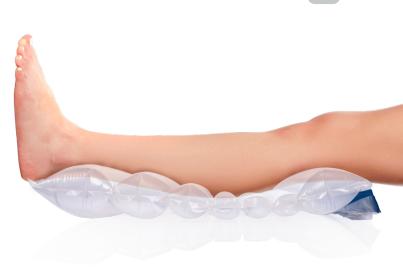

## Repose<sup>®</sup> Flex

Utilising immersion and envelopment, Repose Flex is designed to place the knee in slight flexion (5° to 10°) and allow complete heel offloading while effectively re-distributing the weight of the patient's leg across its surface<sup>2</sup>.

By placing the knee in slight flexion, the risk of Popliteal Vein Compression at the rear of the knee is reduced<sup>1</sup>.

Popliteal Vein Compression is a significant source of Deep Vein Thrombosis for patients undergoing surgery or prolonged bed rest<sup>3</sup>.