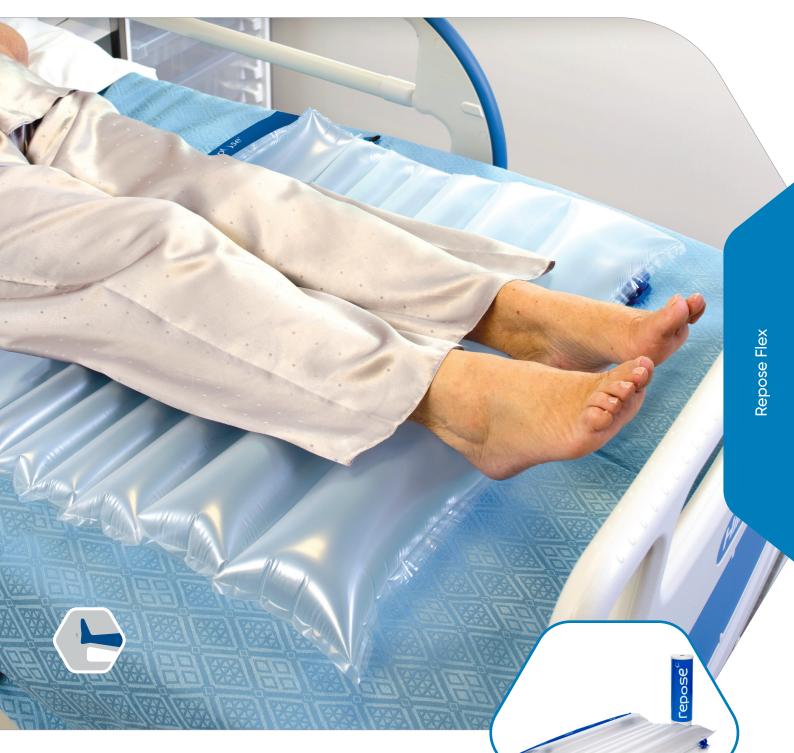

## Repose<sup>®</sup> Flex

Utilising immersion and envelopment, Repose Flex is designed to place the knee in slight flexion (5° to 10°) and allow complete heel offloading while effectively re-distributing the weight of the patient's leg across its surface<sup>2</sup>.

By placing the knee in slight flexion, the risk of Popliteal Vein Compression at the rear of the knee is reduced<sup>1</sup>.

Popliteal Vein Compression is a significant source of Deep Vein Thrombosis for patients undergoing surgery or prolonged bed rest<sup>3</sup>.