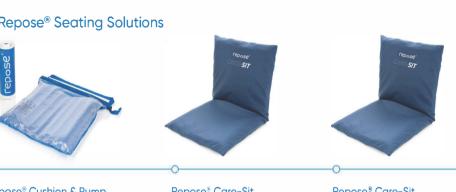

## Repose<sup>®</sup> Surface Solutions

HEALTHCARE

Repose<sup>®</sup> Cushion & Pump Product Code: REP48002 Dimensions: L 450 x W 450mm Weight Limit: 139kg

Repose® Care-Sit & Pump 400mm Product Code: REP48051 Dimensions: L 950 x W 400mm Weight Limit: 139kg

Repose® Care-Sit **& Pump** 450mm Product Code: REP48053 Dimensions: L 950 x W 450mm Weight Limit: 139kg

Repose<sup>®</sup> Contur & Pump Product Code: REP48021 Dimensions: L 1760 x W 520mm Weight Limit: 139kg