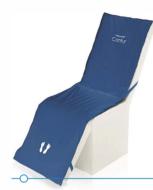

**Overlav PU Cover** Product Code: REP48011 Dimensions: L 1890 x W 890mm

> **Repose Wedge Cover** Product Code: REP48008Cover

**Repose Flex Cover** Product Code: REP48032Cover