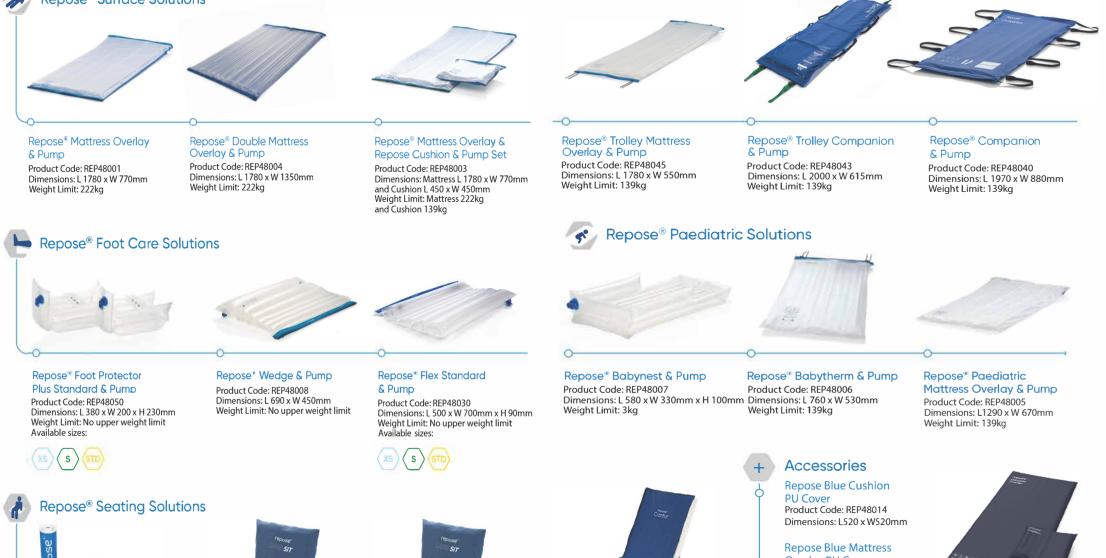

## Repose<sup>®</sup> Surface Solutions

HEALTHCARE

Repose<sup>®</sup> Cushion & Pump Product Code: REP48002 Dimensions: L 450 x W 450mm Weight Limit: 139kg

Repose® Care-Sit & Pump 400mm Product Code: REP48051 Dimensions: L 950 x W 400mm Weight Limit: 139kg

Repose® Care-Sit **& Pump** 450mm Product Code: REP48053 Dimensions: L 950 x W 450mm Weight Limit: 139kg

Repose<sup>®</sup> Contur & Pump Product Code: REP48021 Dimensions: L 1760 x W 520mm Weight Limit: 139kg