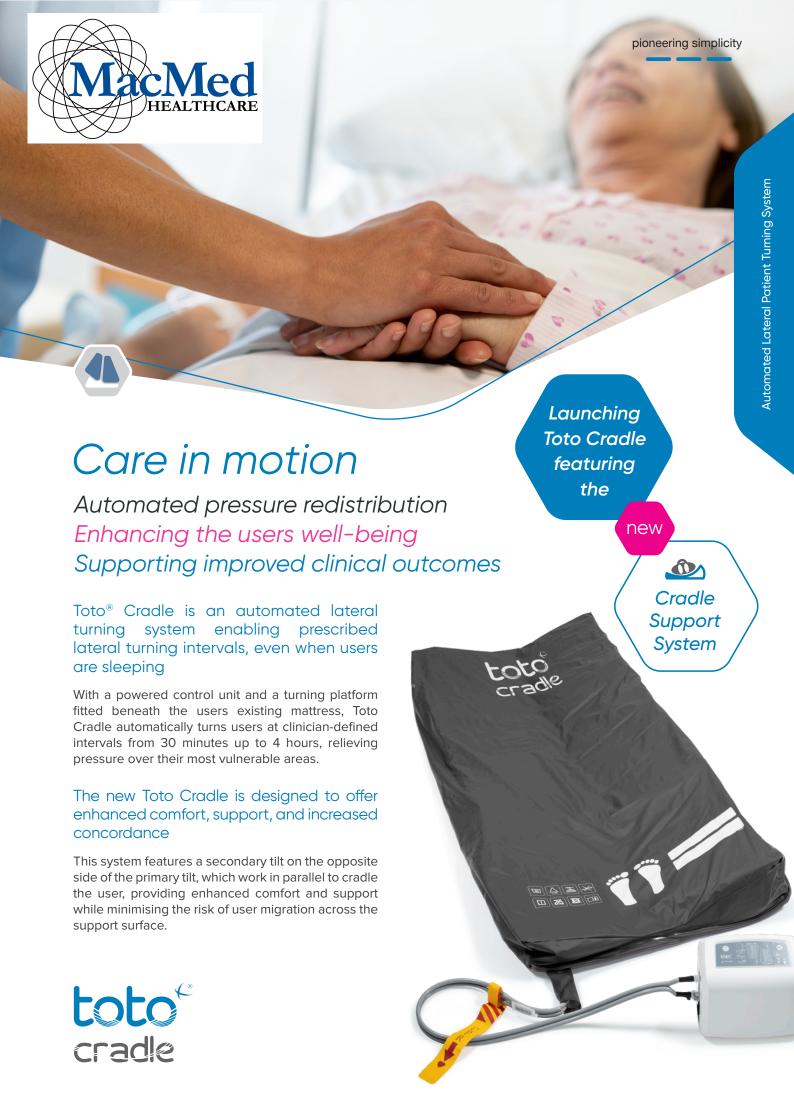

## **New Toto Cradle**

## Automated pressure redistribution

Toto Cradle provides effective pressure redistribution aiding pressure ulcer prevention and management.

## Enhancing the users well-being

Toto Cradle is designed to aid user well-being through supporting pressure area care management, preserving dignity, reducing pain experience compared to manual reposition, supporting end-of-life and palliative care, as well as greatly improving overall comfort and sleep quality.

## Supporting improved clinical outcomes

Toto Cradle provides healthcare staff with peace of mind that the user is repositioned effectively at prescribed internals whilst increasing their safety.

Designed to offer enhanced comfort, support, and increased concordance