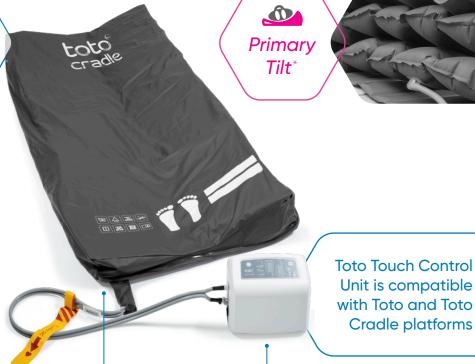

**CPR Valve & Pipes** 

\*Primary and secondary tilt functionality available on both side selections

| Description             | Dimensions                  | Weight | Order Code | NPC Code |
|-------------------------|-----------------------------|--------|------------|----------|
| Toto Cradle Platform    | L 1850mm x W 745mm          | 6.9kg  | 5100000    | TLC85124 |
| Toto Touch Control Unit | L 240mm x W 100mm x H 200mm | 2.2kg  | 4000000    | TLP85007 |

Toto Turning Platform & Cover

For more information:

Call 1300 308 184

Email: info@macmedhealthcare.com Website: www.macmedhealthcare.com

Toto Cradle lateral patient turning system has a two-year warranty

Toto Touch Control Unit